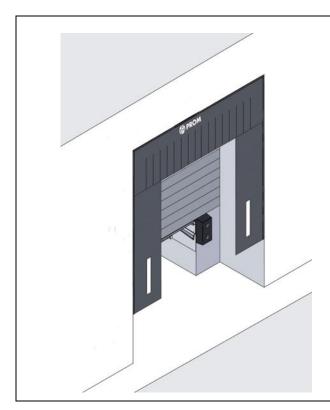

## Alcove-mounted curtain-type dock shelter

The curtain-type dock shelter for alcove installation type PMN is fixed directly in a building alcove as not to disturb the continuity of the building façade and to considerably improve its overall uniform appearance.

This type of dock shelter consists of aluminum profiles which are mounted to both sides and to the top edge of the alcove. The shelter can be set in concrete, steel or installed using a special fixing system. The high-durability, 3 mm thick curtains are made of 2-layer, PVC-coated fabrics. Warning stripes at the front section of the dock shelter facilitate the vehicle dock-in procedure. The PMN dock shelter is pre-mounted and consists of just three parts; therefore, it can be mounted to the façade very fast and easily. Considerable savings regarding time and money are the decisive advantages of this design.