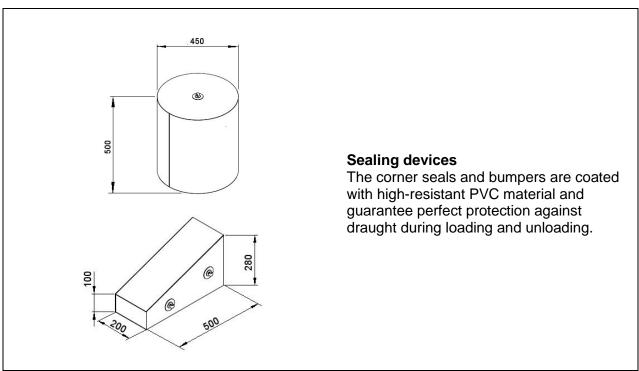

Already in its standard version, the PMN dock shelter comes with one corner slit so that perfect adjustment to the vehicle can be guaranteed.

|                       | Standard dimensions    | Option: special dimensions |
|-----------------------|------------------------|----------------------------|
| NW                    | 3250, 3300, 3400, 3450 | 3200 - 3600                |
| NH                    | 3200, 3400, 3500, 3600 | 3200 - 4700                |
| Α                     | 1000                   | 1000, 1200, 1500           |
| В                     | 600 (≤ NW 3400)        | 600 (≤ NW 3400)            |
|                       | 700 (> NW 3400)        | 700 (> NW 3400)            |
| All dimensions in mm. |                        |                            |