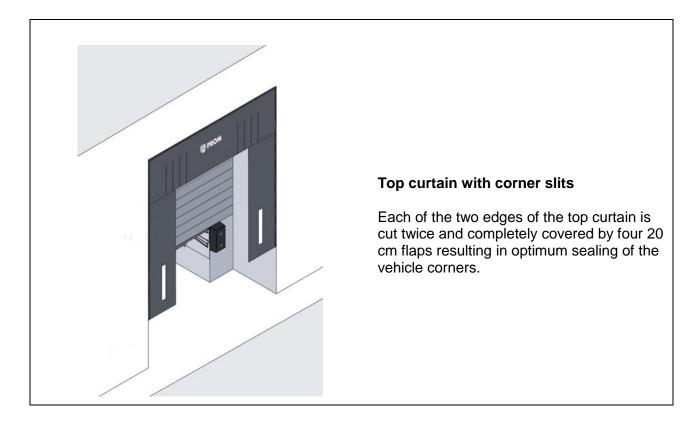

Already in its standard version, the PMN dock shelter comes with one corner slit so that perfect adjustment to the vehicle can be guaranteed.

|                       | Standard dimensions    | Option: special dimensions |
|-----------------------|------------------------|----------------------------|
| NW                    | 3250, 3300, 3400, 3450 | 3200 - 3600                |
| NH                    | 3200, 3400, 3500, 3600 | 3200 - 4700                |
| Α                     | 1000                   | 1000, 1200, 1500           |
| В                     | 600 (≤ NW 3400)        | 600 (≤ NW 3400)            |
|                       | 700 (> NW 3400)        | 700 (> NW 3400)            |
| All dimensions in mm. |                        |                            |

#### Slit top curtain

The top curtain is reinforced by means of cloth inlays. The sealing effect is optimized thanks to the completely overlapping laterally staggered flaps.

- Number on the top curtain
- Yellow warning stripes
- Reinforcement of the side curtains by rubber flaps (1x per side)