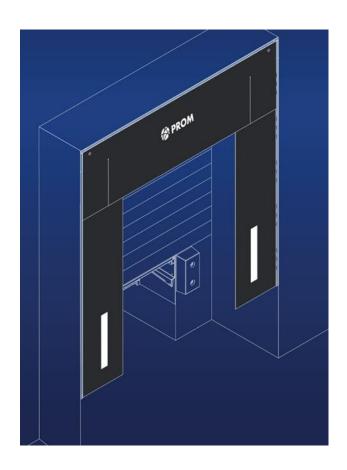

## Alcove-mounted curtain-type dock shelter

The curtain-type dock shelter for alcove installation type PMN is fixed directly in a building alcove as not to disturb the continuity of the building façade and to considerably improve its overall uniform appearance.

This type of dock shelter consists of aluminum profiles which are mounted to both sides and to the top edge of the alcove. The shelter can be set in concrete, steel or installed using a special fixing system. The high-durability, 3 mm thick curtains are made of 2-layer, PVC-coated fabrics. Warning stripes at the front section of the dock shelter facilitate the vehicle dock-in procedure. The PMN dock shelter is pre-mounted and consists of just three parts; therefore, it can be mounted to the façade very fast and easily. Considerable savings regarding time and money are the decisive advantages of this design.

Already in its standard version, the PMN dock shelter comes with one corner slit so that perfect adjustment to the vehicle can be guaranteed.

|                       | Standard dimensions    | Option: special dimensions |
|-----------------------|------------------------|----------------------------|
| NW                    | 3250, 3300, 3400, 3450 | 3200 - 3600                |
| NH                    | 3200, 3400, 3500, 3600 | 3200 - 4700                |
| Α                     | 1000                   | 1000, 1200, 1500           |
| В                     | 600 (≤ NW 3400)        | 600 (≤ NW 3400)            |
|                       | 700 (> NW 3400)        | 700 (> NW 3400)            |
| All dimensions in mm. |                        |                            |