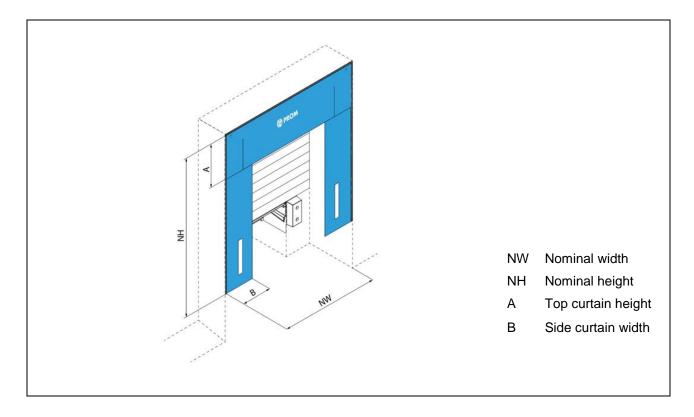

Already in its standard version, the PMN dock shelter comes with one corner slit so that perfect adjustment to the vehicle can be guaranteed.

|                       | Standard dimensions    | Option: special dimensions |
|-----------------------|------------------------|----------------------------|
| NW                    | 3250, 3300, 3400, 3450 | 3200 - 3600                |
| NH                    | 3200, 3400, 3500, 3600 | 3200 - 4700                |
| Α                     | 1000                   | 1000, 1200, 1500           |
| В                     | 600 (≤ NW 3400)        | 600 (≤ NW 3400)            |
|                       | 700 (> NW 3400)        | 700 (> NW 3400)            |
| All dimensions in mm. |                        |                            |