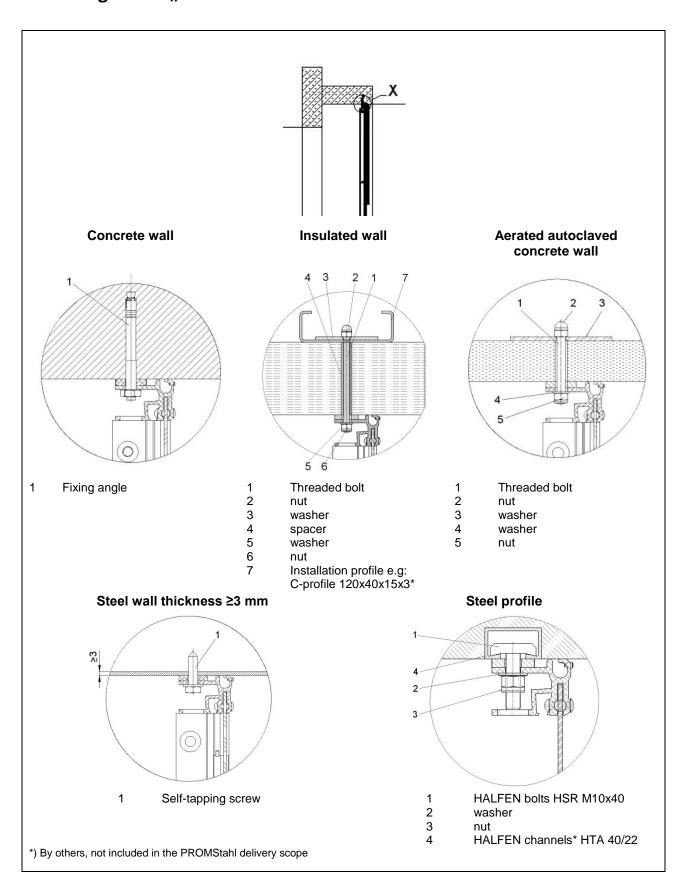

ckness: 3 mm
- temperature stability: -25° C/ +70° C
- low flammability in accordance with the DIN 75200 standard
- tensile strength / maximum tensile force in accordance with DIN EN ISO 1421/V1 longitudinal tensile strength: about 7000 N/ 50 mm transverse tensile strength: about 4300 N/ 50 mm
- tear propagation strength in accordance with DIN 53363 longitudinal tear propagation strength: about 1000 N transverse tear propagation strength: about 900 N

# **Options**





#### Slit top curtain

The top curtain is reinforced by means of cloth inlays. The sealing effect is optimized thanks to the completely overlapping laterally staggered flaps.



- Number on the top curtain
- Yellow warning stripes
- Reinforcement of the side curtains by rubber flaps (1x per side)

# Wall fixing Detail "X"