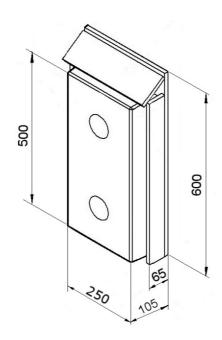

## **Buffer PGFS**

For higher impact loads buffers with a protective housing are recommended. The sloped protective plate prevents the buffers from being heavily damaged.

Thanks to the lateral flat steel guides the fixing bolts of rubber buffers are optimally protected against shear.

PGFS 90 Rubber element (thickness 90 mm) with protective housing

PGFS 140 Rubber element (thickness 140 mm) with protective housing