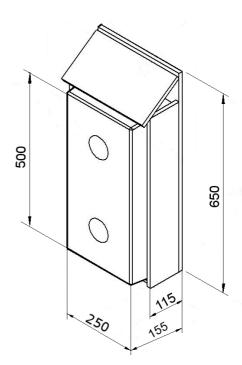

## **Buffer PGFS**

For higher impact loads buffers with a protective housing are recommended. The sloped protective plate prevents the buffers from being heavily damaged.

Thanks to the lateral flat steel guides the fixing bolts of rubber buffers are optimally protected against shear.

PGFS 90 Rubber element (thickness 90 mm) with protective housing

PGFS 140 Rubber element (thickness 140 mm) with protective housing